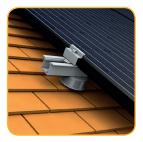

# PHOTOVOLTAIC

Universal, cost-saving, exceptional mechanical strenght and waterproofing... And the roof cover warranty is still maintained !

landscape installation without crossed rails

### THE GSE ON-ROOF SYSTEM ADVANTAGES

- Only 3 fixation points on 5m rail
- High mechanical resistance
- Landscape installation without crossed rails
- Wide-range of the standard rails
- Innovative slate and flat tile solutions
- 5 sizes of rails available
- Compatible for all snow and wind zones
- 100% of assembly is waterproof and adjustable

#### **GSE ON-ROOF SYSTEM**

- Fits all types of covers and pv frames
- Roof cover warranty maintained
- 100% of assembly is waterproof and adjustable
- Only 3 fixation points on 5m rail (H : 95 / 135 / 174 mm)
- 5 sizes of rails : Rails 2.10 / 3.15 / 4.15 / 5.17 / 6,20m
- Transmission of loads directly on the rafter
- Compatible for all snow and wind zones to the coast (French-law NV65/ Eurocode 8, modified decree on October, 10th 2010)
- Complies with the regulations governing the installation of roof coverings
- Mounting clamp with quick insertion
- Compatible with all module frame sizes
- Materials : Inox / Aluminum / PEHD/ PVC