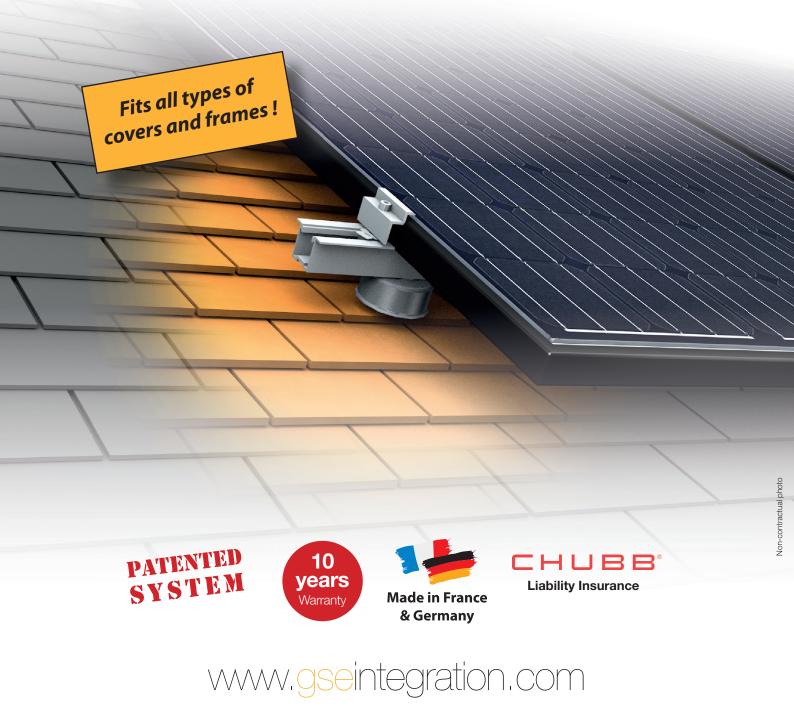

# PHOTOVOLTAIC

Universal, cost-saving, exceptional mechanical strenght and waterproofing... And the roof cover warranty is still maintained !

landscape installation without crossed rails

### THE GSE ON-ROOF SYSTEM ADVANTAGES

- Only 3 fixation points on 5m rail
- High mechanical resistance
- Landscape installation without crossed rails
- Wide-range of the standard rails
- Innovative slate and flat tile solutions
- 5 sizes of rails available
- Compatible for all snow and wind zones
- 100% of assembly is waterproof and adjustable

#### **GSE ON-ROOF SYSTEM**

- Fits all types of covers and pv frames
- Roof cover warranty maintained
- 100% of assembly is waterproof and adjustable
- Only 3 fixation points on 5m rail (H : 95 / 135 / 174 mm)
- 5 sizes of rails : Rails 2.10 / 3.15 / 4.15 / 5.17 / 6,20m
- Transmission of loads directly on the rafter
- Compatible for all snow and wind zones to the coast (French-law NV65/ Eurocode 8, modified decree on October, 10th 2010)
- Complies with the regulations governing the installation of roof coverings
- Mounting clamp with quick insertion
- Compatible with all module frame sizes
- Materials : Inox / Aluminum / PEHD/ PVC