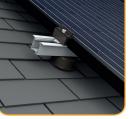

# COMPATIBILITY

Curved tile

Slate

Lightly curved tile

Interlocking tile

Flat tile

#### **GSE ON-ROOF SYSTEM**

- Fits all types of covers and pv frames
- Roof cover warranty maintained
- 100% of assembly is waterproof and adjustable
- Only 3 fixation points on 5m rail (H : 95 / 135 / 174 mm)
- 5 sizes of rails : Rails 2.10 / 3.15 / 4.15 / 5.17 / 6,20m
- Transmission of loads directly on the rafter
- Compatible for all snow and wind zones to the coast (French-law NV65/ Eurocode 8, modified decree on October, 10th 2010)
- Complies with the regulations governing the installation of roof coverings
- Mounting clamp with quick insertion
- Compatible with all module frame sizes
- Materials : Inox / Aluminum / PEHD/ PVC