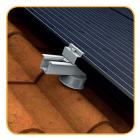

# COMPATIBILITY

Curved tile

Slate

Lightly curved tile

Interlocking tile

Flat tile

#### **GSE ON-ROOF SYSTEM**

- Fits all types of covers and pv frames
- Roof cover warranty maintained
- 100% of assembly is waterproof and adjustable
- Only 3 fixation points on 5m rail (H : 95 / 135 / 174 mm)
- 5 sizes of rails : Rails 2.10 / 3.15 / 4.15 / 5.17 / 6,20m
- Transmission of loads directly on the rafter
- Compatible for all snow and wind zones to the coast (French-law NV65/ Eurocode 8, modified decree on October, 10th 2010)
- Complies with the regulations governing the installation of roof coverings
- Mounting clamp with quick insertion
- Compatible with all module frame sizes
- Materials : Inox / Aluminum / PEHD/ PVC