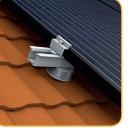

# COMPATIBILITY

Curved tile

Slate

Lightly curved tile

Interlocking tile

Flat tile

#### **GSE ON-ROOF SYSTEM**

- Fits all types of covers and pv frames
- Roof cover warranty maintained
- 100% of assembly is waterproof and adjustable
- Only 3 fixation points on 5m rail (H : 95 / 135 / 174 mm)
- 5 sizes of rails : Rails 2.10 / 3.15 / 4.15 / 5.17 / 6,20m
- Transmission of loads directly on the rafter
- Compatible for all snow and wind zones to the coast (French-law NV65/ Eurocode 8, modified decree on October, 10th 2010)
- Complies with the regulations governing the installation of roof coverings
- Mounting clamp with quick insertion
- Compatible with all module frame sizes
- Materials : Inox / Aluminum / PEHD/ PVC