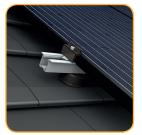

# PHOTOVOLTAIC

Universal, cost-saving, exceptional mechanical strenght and waterproofing... And the roof cover warranty is still maintained !

landscape installation without crossed rails

### THE GSE ON-ROOF SYSTEM ADVANTAGES

- Only 3 fixation points on 5m rail
- High mechanical resistance
- Landscape installation without crossed rails
- Wide-range of the standard rails
- Innovative slate and flat tile solutions
- 5 sizes of rails available
- Compatible for all snow and wind zones
- 100% of assembly is waterproof and adjustable